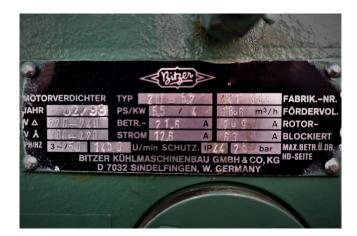

### **Specifications**

| Brand                    | Bitzer          |
|--------------------------|-----------------|
| Туре                     | 2U-5.2          |
| Refrigerant              | Freon           |
| kW at 0ºC/+40ºC          | 15,2            |
| kW at -5ºC/+40ºC         | 12,6            |
| kW at -10ºC/+40ºC        | 10,3            |
| kW at -20ºC/+40ºC        | 6,71            |
| kW at -30ºC/+40ºC        | 4,05            |
| Unloaded Start           | ✓               |
| On steel base frame      | ✓               |
| Pressure safety switches | ✓               |
| Hp/Lp/Op                 |                 |
| Pressure gauges          | ✓               |
| Hp/Lp/Op                 |                 |
| Liquid receiver          | ✓               |
| Liquid receiver ltr.     | 30              |
| Liquid line filter drier | ✓               |
| Sight Glass              | ✓               |
| Sizes                    | 1070x640x970 mm |
|                          | (LxWxH)         |
| Stock                    | 1               |
|                          |                 |

## Your partner for used commercial and industrial refrigeration equipment

| Installatie Identificatie nr.                      | : 7417006        |
|----------------------------------------------------|------------------|
| Type koudemiddel                                   | : R22            |
| Hoeveelheid koudemiddel                            | : 15 kg          |
| GWP koudemiddel                                    | : 1801 kg CO2 eq |
| Totaal CO2 equivalent installatie: 27,2 ton CO2 eq |                  |
|                                                    |                  |
|                                                    |                  |