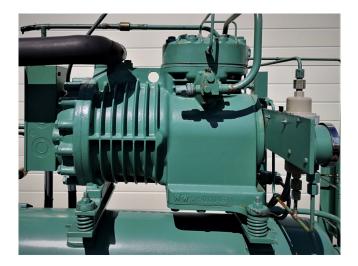

#### Used Bitzer 2U-5.2

Used Bitzer 2U-5.2 semi hermetic piston compressor. compressor is mounted on a steel base frame and equipped with pressuregauges, pressure saftey switches and a liquid receiver.