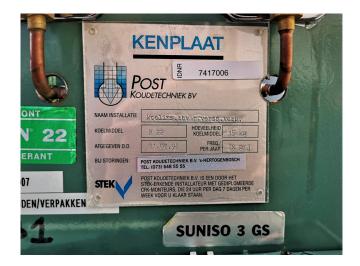

## Your partner for used commercial and industrial refrigeration equipment

| Installatie Identificatie nr.                      | : 7417006        |
|----------------------------------------------------|------------------|
| Type koudemiddel                                   | : R22            |
| Hoeveelheid koudemiddel                            | : 15 kg          |
| GWP koudemiddel                                    | : 1801 kg CO2 eq |
| Totaal CO2 equivalent installatie: 27,2 ton CO2 eq |                  |
|                                                    |                  |
|                                                    |                  |