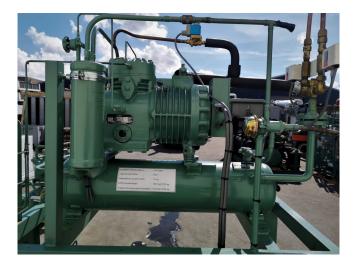

#### Used Bitzer 2U-5.2

Used Bitzer 2U-5.2 semi hermetic piston compressor. compressor is mounted on a steel base frame and equipped with pressuregauges, pressure saftey switches and a liquid receiver.

### **Specifications**

| Brand                    | Bitzer          |
|--------------------------|-----------------|
| Туре                     | 2U-5.2          |
| Refrigerant              | Freon           |
| kW at 0ºC/+40ºC          | 15,2            |
| kW at -5ºC/+40ºC         | 12,6            |
| kW at -10ºC/+40ºC        | 10,3            |
| kW at -20ºC/+40ºC        | 6,71            |
| kW at -30ºC/+40ºC        | 4,05            |
| Unloaded Start           | ✓               |
| On steel base frame      | ✓               |
| Pressure safety switches | ✓               |
| Hp/Lp/Op                 |                 |
| Pressure gauges          | ✓               |
| Hp/Lp/Op                 |                 |
| Liquid receiver          | ✓               |
| Liquid receiver ltr.     | 30              |
| Liquid line filter drier | ✓               |
| Sight Glass              | ✓               |
| Sizes                    | 1070x640x970 mm |
|                          | (LxWxH)         |
| Stock                    | 1               |
|                          |                 |