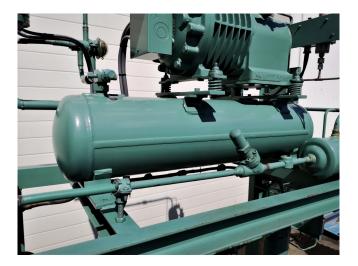

### **Specifications**

| Brand                    | Bitzer          |
|--------------------------|-----------------|
| Туре                     | 2U-5.2          |
| Refrigerant              | Freon           |
| kW at 0ºC/+40ºC          | 15,2            |
| kW at -5ºC/+40ºC         | 12,6            |
| kW at -10ºC/+40ºC        | 10,3            |
| kW at -20ºC/+40ºC        | 6,71            |
| kW at -30ºC/+40ºC        | 4,05            |
| Unloaded Start           | ✓               |
| On steel base frame      | ✓               |
| Pressure safety switches | ✓               |
| Hp/Lp/Op                 |                 |
| Pressure gauges          | ✓               |
| Hp/Lp/Op                 |                 |
| Liquid receiver          | ✓               |
| Liquid receiver ltr.     | 30              |
| Liquid line filter drier | ✓               |
| Sight Glass              | ✓               |
| Sizes                    | 1070x640x970 mm |
|                          | (LxWxH)         |
| Stock                    | 1               |
|                          |                 |

#### Used Bitzer 2U-5.2

Used Bitzer 2U-5.2 semi hermetic piston compressor. compressor is mounted on a steel base frame and equipped with pressuregauges, pressure saftey switches and a liquid receiver.