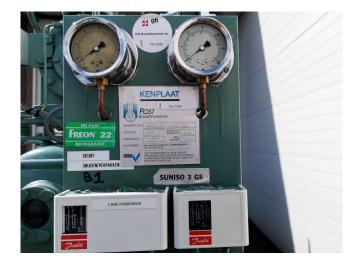

### **Specifications**

| Brand                    | Bitzer          |
|--------------------------|-----------------|
| Туре                     | 2U-5.2          |
| Refrigerant              | Freon           |
| kW at 0ºC/+40ºC          | 15,2            |
| kW at -5ºC/+40ºC         | 12,6            |
| kW at -10ºC/+40ºC        | 10,3            |
| kW at -20ºC/+40ºC        | 6,71            |
| kW at -30ºC/+40ºC        | 4,05            |
| Unloaded Start           | ✓               |
| On steel base frame      | ✓               |
| Pressure safety switches | ✓               |
| Hp/Lp/Op                 |                 |
| Pressure gauges          | ✓               |
| Hp/Lp/Op                 |                 |
| Liquid receiver          | ✓               |
| Liquid receiver ltr.     | 30              |
| Liquid line filter drier | ✓               |
| Sight Glass              | ✓               |
| Sizes                    | 1070x640x970 mm |
|                          | (LxWxH)         |
| Stock                    | 1               |
|                          |                 |

## Your partner for used commercial and industrial refrigeration equipment

| Installatie Identificatie nr.                      | : 7417006        |
|----------------------------------------------------|------------------|
| Type koudemiddel                                   | : R22            |
| Hoeveelheid koudemiddel                            | : 15 kg          |
| GWP koudemiddel                                    | : 1801 kg CO2 eq |
| Totaal CO2 equivalent installatie: 27,2 ton CO2 eq |                  |
|                                                    |                  |
|                                                    |                  |