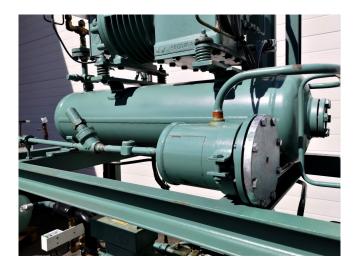

### **Specifications**

| Brand                    | Bitzer          |
|--------------------------|-----------------|
| Туре                     | 2U-5.2          |
| Refrigerant              | Freon           |
| kW at 0ºC/+40ºC          | 15,2            |
| kW at -5ºC/+40ºC         | 12,6            |
| kW at -10ºC/+40ºC        | 10,3            |
| kW at -20ºC/+40ºC        | 6,71            |
| kW at -30ºC/+40ºC        | 4,05            |
| Unloaded Start           | ✓               |
| On steel base frame      | ✓               |
| Pressure safety switches | ✓               |
| Hp/Lp/Op                 |                 |
| Pressure gauges          | ✓               |
| Hp/Lp/Op                 |                 |
| Liquid receiver          | ✓               |
| Liquid receiver ltr.     | 30              |
| Liquid line filter drier | ✓               |
| Sight Glass              | ✓               |
| Sizes                    | 1070x640x970 mm |
|                          | (LxWxH)         |
| Stock                    | 1               |
|                          |                 |

#### Used Bitzer 2U-5.2

Used Bitzer 2U-5.2 semi hermetic piston compressor. compressor is mounted on a steel base frame and equipped with pressuregauges, pressure saftey switches and a liquid receiver.