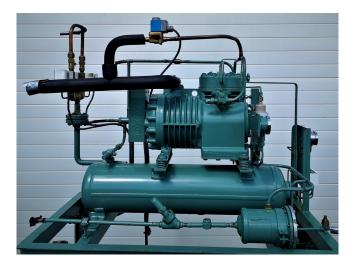

#### Used Bitzer 2U-5.2

Used Bitzer 2U-5.2 semi hermetic piston compressor. compressor is mounted on a steel base frame and equipped with pressuregauges, pressure saftey switches and a liquid receiver.

### **Specifications**

| Brand                    | Bitzer          |
|--------------------------|-----------------|
| Туре                     | 2U-5.2          |
| Refrigerant              | Freon           |
| kW at 0ºC/+40ºC          | 15,2            |
| kW at -5ºC/+40ºC         | 12,6            |
| kW at -10ºC/+40ºC        | 10,3            |
| kW at -20ºC/+40ºC        | 6,71            |
| kW at -30ºC/+40ºC        | 4,05            |
| Unloaded Start           | ✓               |
| On steel base frame      | ✓               |
| Pressure safety switches | ✓               |
| Hp/Lp/Op                 |                 |
| Pressure gauges          | ✓               |
| Hp/Lp/Op                 |                 |
| Liquid receiver          | ✓               |
| Liquid receiver ltr.     | 30              |
| Liquid line filter drier | ✓               |
| Sight Glass              | ✓               |
| Sizes                    | 1070x640x970 mm |
|                          | (LxWxH)         |
| Stock                    | 1               |
|                          |                 |